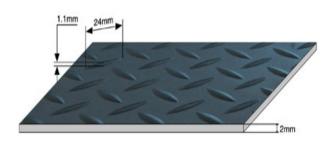

# Diamond Tread Pattern Floor

## **General Properties:**

- No joins
- · Avoids Bacteria build-up
- Easy to clean
- Dries quickly
- Reduces chance of injury

#### Features:

- Non-porous
- Surface protection
- · Anti-slip 'Metal' pattern

### **Applications:**

- High traffic areas
- Door & walkways
- Ute trays, etc
- · Hallways, corridors, etc

| Product Code | Gauge        |
|--------------|--------------|
| SBS1015      | 1/8" - 5/16" |