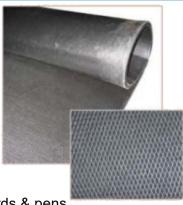

## **Diamond Mat**

### **General Properties:**

- · Can cover large areas without movement
- · Reduces damage to trays, floors
- · Stress relief to animal muscles

### Features:

- Made from recycled rubber
- Non-porous/absorbing
- · Anti-slip design

### **Applications:**

- Horse & Cattle yards & pens
- Dairy farm application
- Cattle trucks
- Feed pads

| Product Code | Gauge | Size      |
|--------------|-------|-----------|
| SBS1033-1    | 1/2"  | 48" x 72" |
| SBS1033-2    | 5/8"  | 48" x 72" |
| SBS1033-3    | 1/2"  | 48" x 72" |