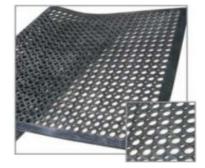

## **Drainage Rubber Mat**

#### **General Properties:**

- Grease and chemical resistant
- Moulded beveled edges on all sides

#### Features:

- High performance anti-fatigue
- Drainage holes for wet areas
- Modular flexibility
- Resistant to coolant, oils, heats

#### **Applications:**

- Bar and kitchen wet areas
- Food processing workstations
- Oily, greasy industrial workstations

| Product Code | Gauge |
|--------------|-------|
| SBS1203      | 7/8"  |
| SBS2012      | 5/16" |