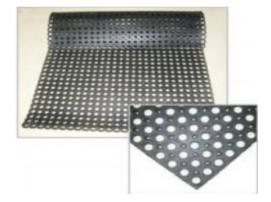

## Drainage Rubber Mat

#### **General Properties:**

- Exceptional drainage characteristics
- Allow water & debri to fall through
- Provides cushion effect under foot

#### Features:

- Large open design
- Raised pimples on underside
- Soft, yet hard wearing

| Product Code | Gauge |
|--------------|-------|
| SBS1087      | 7/16" |

#### Applications:

- Wash-down areas for
- dirt bikes, ATV's,etc
- Work areas